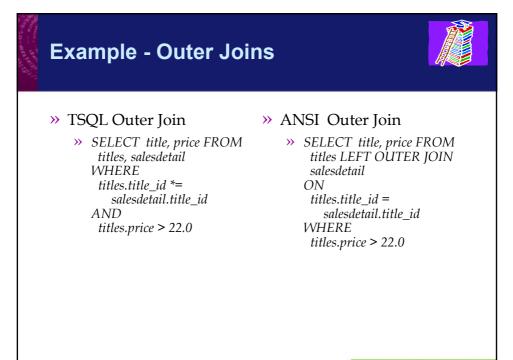

## ASE 12.0 Changes

- » Parallel and Serial Sort/Merge Joins
- » Smart Transformation of WHERE Clause Predicates
- » Improved Selectivity Estimation for LIKE Predicates
- » Join transitive closure
- » New Outer Join Syntax and Logic
- » Abstract Query Plans
- » Support for up to 50 tables in a join clause
- » Execute Immediate