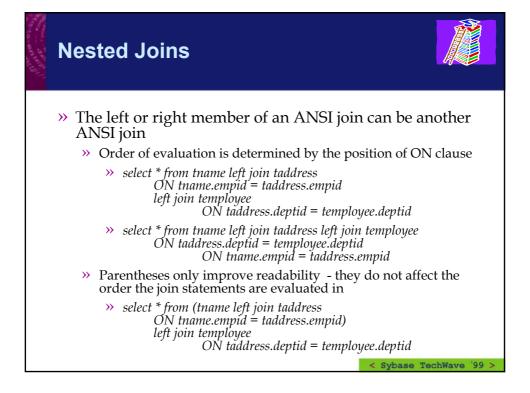

## ASE 12.0 Changes

- » Parallel and Serial Sort/Merge Joins
- » Smart Transformation of WHERE Clause Predicates
- » Improved Selectivity Estimation for LIKE Predicates
- » Join transitive closure
- » New Outer Join Syntax and Logic
- » Abstract Query Plans
- » Support for up to 50 tables in a join clause
- » Execute Immediate