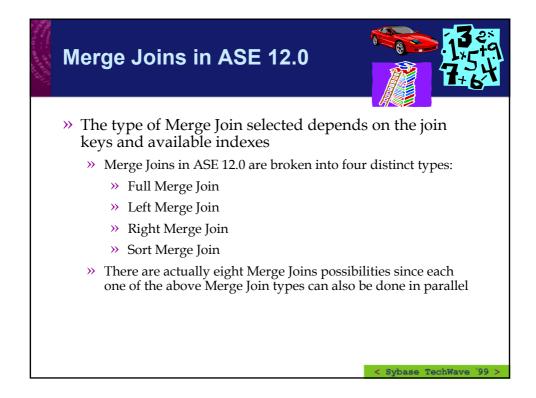

Session No. DM131 New Optimizer and Query Execution Options in Adaptive Server Enterprise 12.0

Eric Miner lan Smart Development Engineer ESD Eric.Miner@sybase.com lan.Smart@sybase.com

SYBASE

## ASE 12.0 Changes

- » Parallel and Serial Sort/Merge Joins
- » Smart Transformation of WHERE Clause Predicates
- » Improved Selectivity Estimation for LIKE Predicates
- » Join transitive closure
- » New Outer Join Syntax and Logic
- » Abstract Query Plans
- » Support for up to 50 tables in a join clause
- » Execute Immediate



< Sybase TechWave '99

## From Query Text to Query Results









## From Query Text to Query Results





















































## From Query Text to Query Results