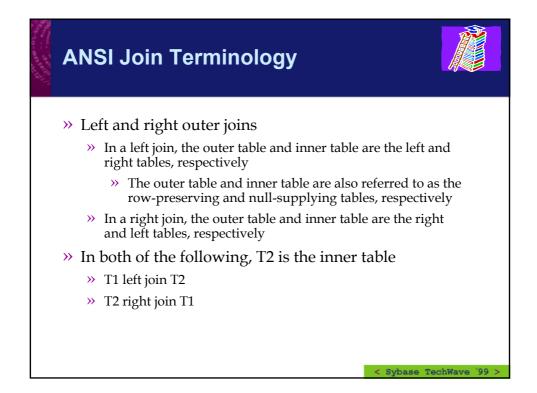

## ASE 12.0 Changes

- » Parallel and Serial Sort/Merge Joins
- » Smart Transformation of WHERE Clause Predicates
- » Improved Selectivity Estimation for LIKE Predicates
- » Join transitive closure
- » New Outer Join Syntax and Logic
- » Abstract Query Plans
- » Support for up to 50 tables in a join clause
- » Execute Immediate