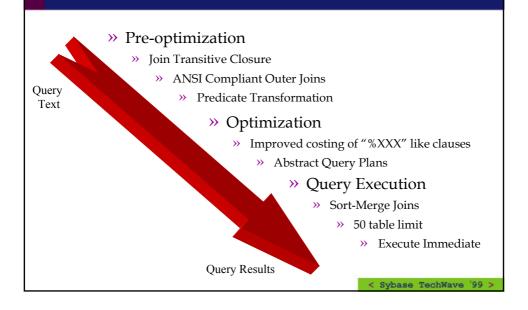

Session No. DM131 New Optimizer and Query Execution Options in Adaptive Server Enterprise 12.0

Eric Miner lan Smart Development Engineer ESD Eric.Miner@sybase.com lan.Smart@sybase.com

SYBASE

## ASE 12.0 Changes

- » Parallel and Serial Sort/Merge Joins
- » Smart Transformation of WHERE Clause Predicates
- » Improved Selectivity Estimation for LIKE Predicates
- » Join transitive closure
- » New Outer Join Syntax and Logic
- » Abstract Query Plans
- » Support for up to 50 tables in a join clause
- » Execute Immediate



< Sybase TechWave '99

## From Query Text to Query Results









## From Query Text to Query Results





















































## From Query Text to Query Results