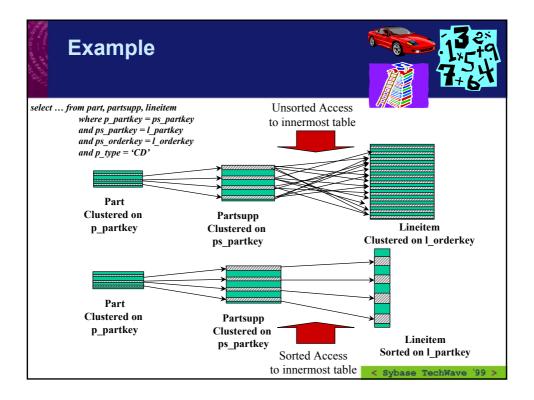

Session No. DM131 New Optimizer and Query Execution Options in Adaptive Server Enterprise 12.0

Eric Miner lan Smart Development Engineer ESD Eric.Miner@sybase.com lan.Smart@sybase.com

SYBASE

## ASE 12.0 Changes

- » Parallel and Serial Sort/Merge Joins
- » Smart Transformation of WHERE Clause Predicates
- » Improved Selectivity Estimation for LIKE Predicates
- » Join transitive closure
- » New Outer Join Syntax and Logic
- » Abstract Query Plans
- » Support for up to 50 tables in a join clause
- » Execute Immediate



< Sybase TechWave '99

## From Query Text to Query Results









## From Query Text to Query Results





















































## From Query Text to Query Results