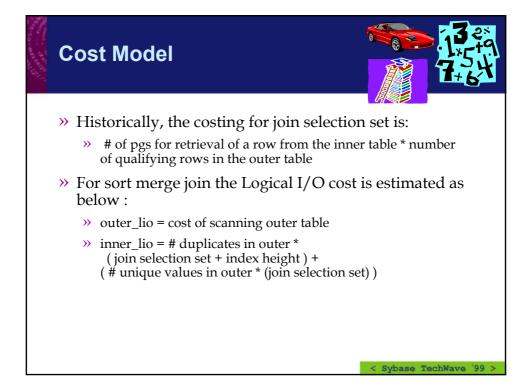

Session No. DM131 New Optimizer and Query Execution Options in Adaptive Server Enterprise 12.0

Eric Miner lan Smart Development Engineer ESD Eric.Miner@sybase.com lan.Smart@sybase.com

SYBASE

## ASE 12.0 Changes

- » Parallel and Serial Sort/Merge Joins
- » Smart Transformation of WHERE Clause Predicates
- » Improved Selectivity Estimation for LIKE Predicates
- » Join transitive closure
- » New Outer Join Syntax and Logic
- » Abstract Query Plans
- » Support for up to 50 tables in a join clause
- » Execute Immediate



< Sybase TechWave '99

## From Query Text to Query Results









## From Query Text to Query Results





















































## From Query Text to Query Results