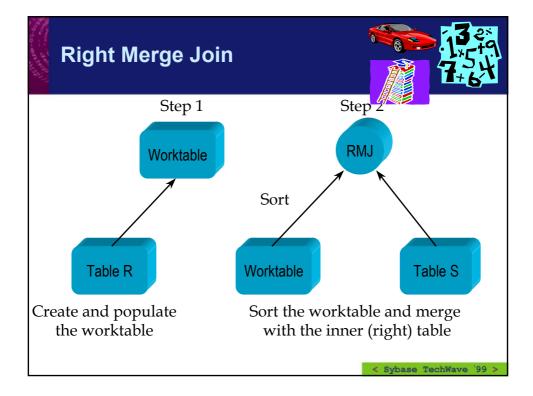

Session No. DM131 New Optimizer and Query Execution Options in Adaptive Server Enterprise 12.0

Eric Miner lan Smart Development Engineer ESD Eric.Miner@sybase.com lan.Smart@sybase.com

SYBASE

## ASE 12.0 Changes

- » Parallel and Serial Sort/Merge Joins
- » Smart Transformation of WHERE Clause Predicates
- » Improved Selectivity Estimation for LIKE Predicates
- » Join transitive closure
- » New Outer Join Syntax and Logic
- » Abstract Query Plans
- » Support for up to 50 tables in a join clause
- » Execute Immediate



< Sybase TechWave '99

## From Query Text to Query Results









## From Query Text to Query Results





















































## From Query Text to Query Results