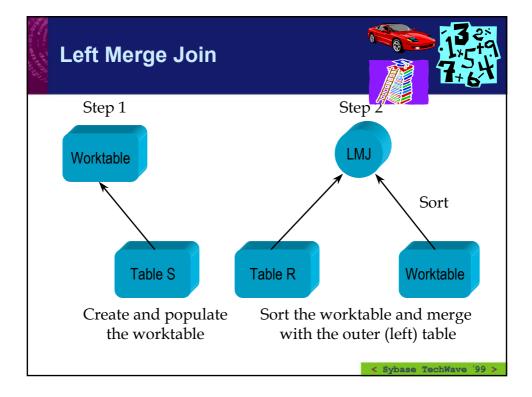

Session No. DM131 New Optimizer and Query Execution Options in Adaptive Server Enterprise 12.0

Eric Miner lan Smart Development Engineer ESD Eric.Miner@sybase.com lan.Smart@sybase.com

SYBASE

## ASE 12.0 Changes

- » Parallel and Serial Sort/Merge Joins
- » Smart Transformation of WHERE Clause Predicates
- » Improved Selectivity Estimation for LIKE Predicates
- » Join transitive closure
- » New Outer Join Syntax and Logic
- » Abstract Query Plans
- » Support for up to 50 tables in a join clause
- » Execute Immediate



< Sybase TechWave '99

## From Query Text to Query Results









## From Query Text to Query Results





















































## From Query Text to Query Results