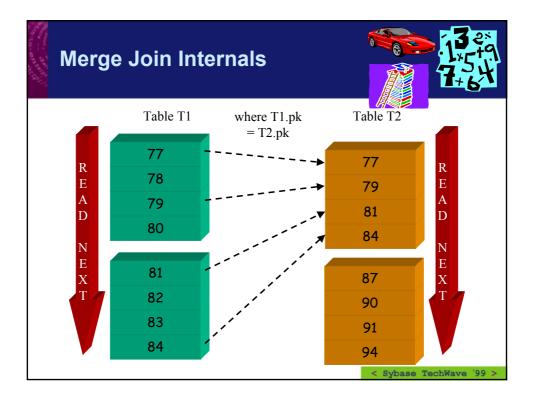

Session No. DM131 New Optimizer and Query Execution Options in Adaptive Server Enterprise 12.0

Eric Miner lan Smart Development Engineer ESD Eric.Miner@sybase.com lan.Smart@sybase.com

SYBASE

## ASE 12.0 Changes

- » Parallel and Serial Sort/Merge Joins
- » Smart Transformation of WHERE Clause Predicates
- » Improved Selectivity Estimation for LIKE Predicates
- » Join transitive closure
- » New Outer Join Syntax and Logic
- » Abstract Query Plans
- » Support for up to 50 tables in a join clause
- » Execute Immediate



< Sybase TechWave '99

## From Query Text to Query Results









## From Query Text to Query Results





















































## From Query Text to Query Results