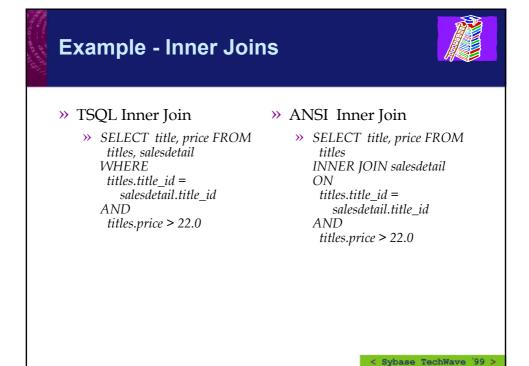

## ASE 12.0 Changes

- » Parallel and Serial Sort/Merge Joins
- » Smart Transformation of WHERE Clause Predicates
- » Improved Selectivity Estimation for LIKE Predicates
- » Join transitive closure
- » New Outer Join Syntax and Logic
- » Abstract Query Plans
- » Support for up to 50 tables in a join clause
- » Execute Immediate