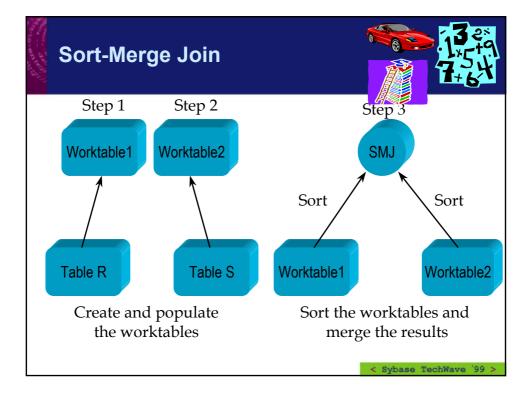

Session No. DM131 New Optimizer and Query Execution Options in Adaptive Server Enterprise 12.0

Eric Miner lan Smart Development Engineer ESD Eric.Miner@sybase.com lan.Smart@sybase.com

SYBASE

## ASE 12.0 Changes

- » Parallel and Serial Sort/Merge Joins
- » Smart Transformation of WHERE Clause Predicates
- » Improved Selectivity Estimation for LIKE Predicates
- » Join transitive closure
- » New Outer Join Syntax and Logic
- » Abstract Query Plans
- » Support for up to 50 tables in a join clause
- » Execute Immediate



< Sybase TechWave '99

## From Query Text to Query Results









## From Query Text to Query Results





















































## From Query Text to Query Results