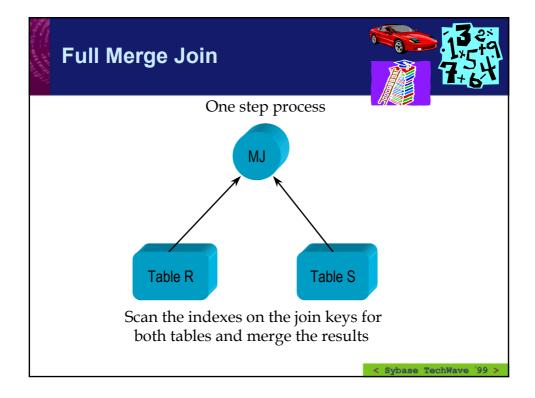

Session No. DM131 New Optimizer and Query Execution Options in Adaptive Server Enterprise 12.0

Eric Miner lan Smart Development Engineer ESD Eric.Miner@sybase.com lan.Smart@sybase.com

SYBASE

## ASE 12.0 Changes

- » Parallel and Serial Sort/Merge Joins
- » Smart Transformation of WHERE Clause Predicates
- » Improved Selectivity Estimation for LIKE Predicates
- » Join transitive closure
- » New Outer Join Syntax and Logic
- » Abstract Query Plans
- » Support for up to 50 tables in a join clause
- » Execute Immediate



< Sybase TechWave '99

## From Query Text to Query Results









## From Query Text to Query Results





















































## From Query Text to Query Results