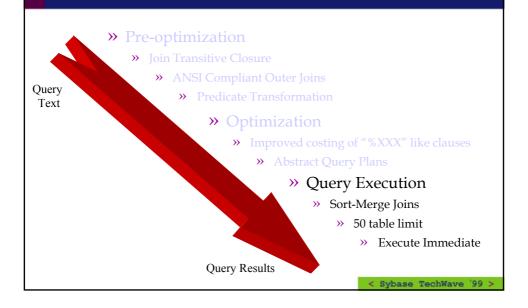

Session No. DM131 New Optimizer and Query Execution Options in Adaptive Server Enterprise 12.0

Eric Miner lan Smart Development Engineer ESD Eric.Miner@sybase.com lan.Smart@sybase.com

SYBASE

## ASE 12.0 Changes

- » Parallel and Serial Sort/Merge Joins
- » Smart Transformation of WHERE Clause Predicates
- » Improved Selectivity Estimation for LIKE Predicates
- » Join transitive closure
- » New Outer Join Syntax and Logic
- » Abstract Query Plans
- » Support for up to 50 tables in a join clause
- » Execute Immediate



< Sybase TechWave '99

## From Query Text to Query Results









## From Query Text to Query Results





















































## From Query Text to Query Results