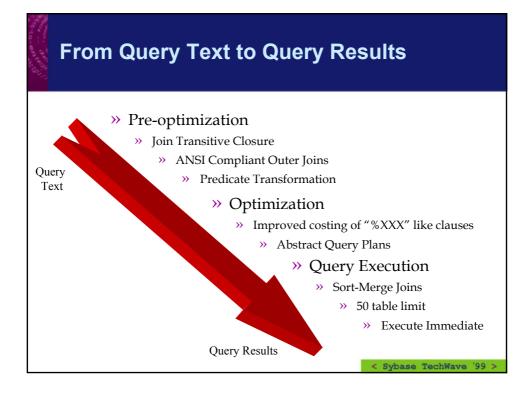

Session No. DM131 New Optimizer and Query Execution Options in Adaptive Server Enterprise 12.0

Eric Miner lan Smart Development Engineer ESD Eric.Miner@sybase.com lan.Smart@sybase.com

SYBASE

## ASE 12.0 Changes

- » Parallel and Serial Sort/Merge Joins
- » Smart Transformation of WHERE Clause Predicates
- » Improved Selectivity Estimation for LIKE Predicates
- » Join transitive closure
- » New Outer Join Syntax and Logic
- » Abstract Query Plans
- » Support for up to 50 tables in a join clause
- » Execute Immediate



< Sybase TechWave '99

## From Query Text to Query Results









## From Query Text to Query Results





















































## From Query Text to Query Results